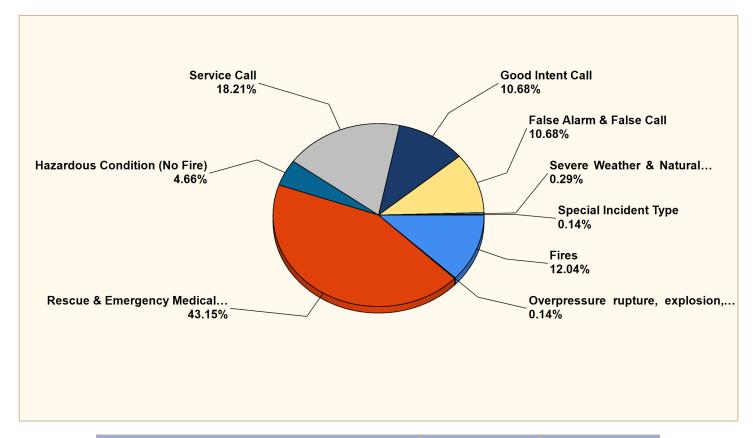

## Breakdown by Major Incident Types for Date Range

Zone(s): All Zones | Start Date: 01/01/2023 | End Date: 12/31/2023

| MAJOR INCIDENT TYPE                                 | # INCIDENTS | % of TOTAL |
|-----------------------------------------------------|-------------|------------|
| Fires                                               | 168         | 12.04%     |
| Overpressure rupture, explosion, overheat - no fire | 2           | 0.14%      |
| Rescue & Emergency Medical Service                  | 602         | 43.15%     |
| Hazardous Condition (No Fire)                       | 65          | 4.66%      |
| Service Call                                        | 254         | 18.21%     |
| Good Intent Call                                    | 149         | 10.68%     |
| False Alarm & False Call                            | 149         | 10.68%     |
| Severe Weather & Natural Disaster                   | 4           | 0.29%      |
| Special Incident Type                               | 2           | 0.14%      |
| TOTAL                                               | 1395        | 100%       |